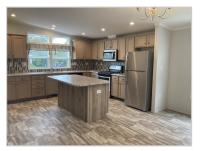

## Overview:

This beautiful 2 bedroom, 2 full bath home is equipped with a computer room for your personal or business needs that includes a built in desk and a wall of cabinets for plenty of storage. The open floor plan displays a gorgeous, modern kitchen with 8? flat ceilings, stainless steel appliances, a large island and recessed lighting with a separate laundry room that accommodates a full size washer & dryer. The spacious master suite has a large walk-in closet and the adjoining bath offers a large double shower with 36? vanity and comfort height toilet. To tour this home, you would see the neutral colors throughout that can accommodate any decor. A nice covered porch is inviting for enjoying that morning coffee, reading a book or shaded relief on a hot day.