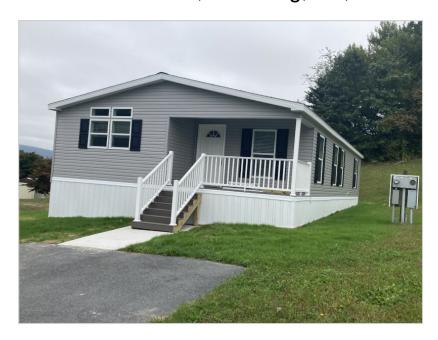

#### Featured Benefits:

Gable entry home
Shutters
Shingle roof
Vinyl siding
Block foundation
Vinyl foundation enclosure
Full covered porch

## Overview:

This beautiful 2 bedroom, 2 full bath home is equipped with a computer room for your personal or business needs that includes a built in desk and a wall of cabinets for plenty of storage. The open floor plan displays a gorgeous, modern kitchen with 8? flat ceilings, stainless steel appliances, a large island and recessed lighting with a separate laundry room that accommodates a full size washer & dryer. The spacious master suite has a large walk-in closet and the adjoining bath offers a large double shower with 36? vanity and comfort height toilet. To tour this home, you would see the neutral colors throughout that can accommodate any decor. A nice covered porch is inviting for enjoying that morning coffee, reading a book or shaded relief on a hot day.