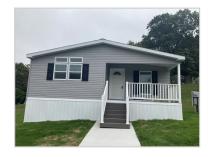

#### Featured Benefits:

Gable entry home
Shutters
Shingle roof
Vinyl siding
Block foundation
Vinyl foundation enclosure
Full covered porch

## Overview:

This beautiful 2 bedroom, 2 full bath home is equipped with a computer room for your personal or business needs that includes a built in desk and a wall of cabinets for plenty of storage. The open floor plan displays a gorgeous, modern kitchen with 8? flat ceilings, stainless steel appliances, a large island and recessed lighting with a separate laundry room that accommodates a full size washer & dryer. The spacious master suite has a large walk-in closet and the adjoining bath offers a large double shower with 36? vanity and comfort height toilet. To tour this home, you would see the neutral colors throughout that can accommodate any decor. A nice covered porch is inviting for enjoying that morning coffee, reading a book or shaded relief on a hot day.